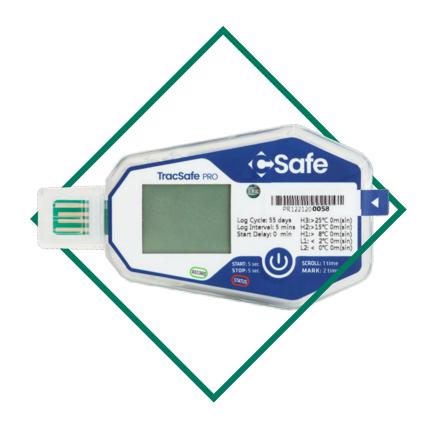

## Cost-effective, Single-Use Shipment Data Logger

TracSafe PRO is a simple and cost-effective solution for logging temperature stability during transit. This lightweight device begins logging data with the push of a button and then goes directly into your payload box. Once the payload is unpacked, simply press the button again to stop tracking and download the data via the USB. The exceptional battery life of up to 120 days while recording ensures that not a single moment is missed throughout the shipment journey.

## **Key Features**

Cost-effective single-use device

Lightweight

Logs temperature

Light sensor tracks parcel opens

USB device

Digital Solutions csafeglobal.com

**BATTERY LIFE** 

## Payload temp and Light

## **Technical Specifications**

| DATA CONNECTION / COMMUNICATION TYPE | USB                                                                                                        |
|--------------------------------------|------------------------------------------------------------------------------------------------------------|
| REAL-TIME DEVICE                     | No                                                                                                         |
| CSAFE CONNECT DATA ACCESS            | No                                                                                                         |
| MOBILE APP DATA ACCESS               | No                                                                                                         |
| REUSABLE                             | No                                                                                                         |
| DATA TRACKED                         | Payload temperature Light                                                                                  |
| MEASUREMENT RANGES                   | • Payload temp: -30°C to +70°C                                                                             |
| MEASUREMENT ACCURACY                 | • Payload temp: ±0.5°C (-20°C ~ 40°C); ±1°C (others)                                                       |
| RESOLUTION                           | Payload temp: 0.1°C                                                                                        |
| MAX STORAGE CAPACITY                 | 16,000 data points                                                                                         |
| DATA SAMPLING INTERVAL               | 12 minutes (programmable)                                                                                  |
| START OPTIONS                        | Button or CSafe PC software                                                                                |
| STOP OPTIONS                         | Button, CSafe PC software, or stop when memory is full                                                     |
| RECORDING DURATION*                  | Up to 120 days                                                                                             |
| BATTERY LIFE*                        | 2-year shelf life                                                                                          |
| BATTERY TYPE                         | CR2450 button cell                                                                                         |
| DIMENSIONS                           | 97 mm x 53 mm x 8 mm                                                                                       |
| WEIGHT                               | 32 g                                                                                                       |
| ENVIRONMENTAL PROTECTION             | IP67                                                                                                       |
| CALIBRATION CERTIFICATE              | Calibrated for 2 years in an ISO17025 certified lab; certification available when device report downloaded |
| CLEARED FOR USE ON AIRCRAFT          | Yes                                                                                                        |