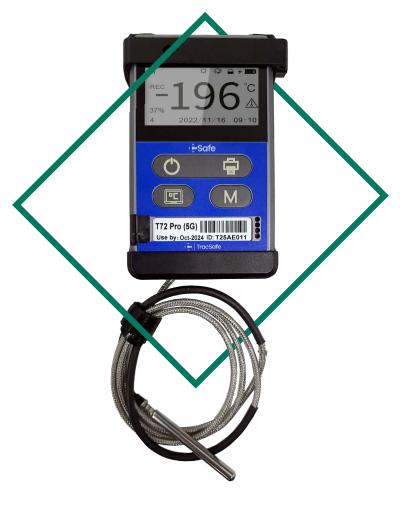

# Real-time 4G/5G data logger for the most extreme temperatures

While every pharmaceutical shipment is important, some are more pivotal than others. The TracSafe RLT data logger and tracking device is designed to ensure that you know exactly where your shipment is and the condition during the entire shipment journey. The device links directly to CSafe Connect where you can view real-time location and condition information 24/7 and receive alerts should any measure move outside your specified parameters. Having this information at your fingertips allows you to intervene if needed to ensure a payload arrives in perfect condition for patients.

#### CONDITIONS MEASURED Payload temp, Ambient temp, Tilt, Humidity, Shock,

Light, and Location