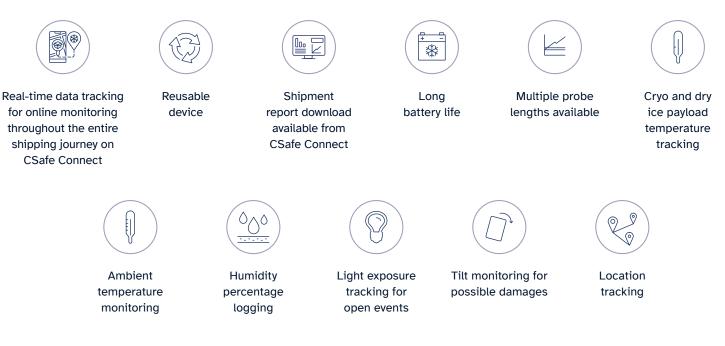

# **Key Features**

\*Depends on the pack out for parcel open events conditions

#### CONDITIONS MEASURED Payload temp, Ambient temp, Tilt, Humidity, Shock,

Light, and Location

## **Technical Specifications**

| DATA CONNECTION / COMMUNICATION TYPE | Global LTE 4G/5G, fallback 2G network                                                                                                                                                                                                       |
|--------------------------------------|---------------------------------------------------------------------------------------------------------------------------------------------------------------------------------------------------------------------------------------------|
| REAL-TIME DEVICE                     | Yes (transmits in real-time when not in flight)                                                                                                                                                                                             |
| CSAFE CONNECT DATA ACCESS            | Yes                                                                                                                                                                                                                                         |
| MOBILE APP DATA ACCESS               | No                                                                                                                                                                                                                                          |
| REUSABLE                             | Yes                                                                                                                                                                                                                                         |
| DATA TRACKED                         | <ul> <li>Payload temperature</li> <li>Ambient temperature</li> <li>Humidity</li> <li>Shock events</li> <li>Light events</li> <li>Tilt events</li> <li>Location</li> </ul>                                                                   |
| MEASUREMENT RANGES                   | <ul> <li>Device Temperature Sensor: -30°C to +70°C</li> <li>Probe Temperature Sensor: -200°C to +100°C</li> <li>Humidity: 5% RH to 95% RH</li> <li>Shock: 1g to 8g</li> <li>Light: 0 Lux to 52,000 Lux</li> <li>Titt: 0° to 180°</li> </ul> |
| MEASUREMENT ACCURACY                 | <ul> <li>Temperature: ±0.5°C (-20°C to +40°C); ±1°C (others)</li> <li>Humidity: ±3% (20%-80%RH); ±5% (others)</li> </ul>                                                                                                                    |
| RESOLUTION                           | • Temperature: 0.1°C<br>• Humidity: 1% RH                                                                                                                                                                                                   |
| MEMORY CAPACITY                      | Max 50,000 readings (cyclic reading)                                                                                                                                                                                                        |
| DATA LOGGING INTERVAL                | 1/2/5/10 Min. (programmable)                                                                                                                                                                                                                |
| DATA REPORTING INTERVAL              | 10/20/30/60/120 Min. (programmable)                                                                                                                                                                                                         |
| START OPTIONS                        | Press Button                                                                                                                                                                                                                                |
| STOP OPTIONS                         | Press Button                                                                                                                                                                                                                                |
| BATTERY LIFE*                        | Up to 120 days on 1 charge                                                                                                                                                                                                                  |
| BATTERY TYPE                         | Lithium polymer rechargeable battery                                                                                                                                                                                                        |
| DIMENSIONS                           | 114 mm x 76.0 mm x 27 mm                                                                                                                                                                                                                    |
| WEIGHT                               | 200 g                                                                                                                                                                                                                                       |
| ENVIRONMENTAL PROTECTION             | IP65                                                                                                                                                                                                                                        |
| CALIBRATION CERTIFICATE              | Calibrated for 1 year; certification available upon request                                                                                                                                                                                 |