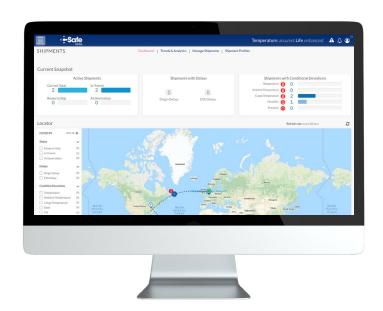

## Control Tower Offers White-Glove Service for Shipment Monitoring

CSafe Control Tower, our new shipment monitoring service through CSafe Connect, is designed to add an extra layer of convenience and peace of mind for our RKN, RAP, and APS customers worldwide. Our global Control Tower team is dedicated to monitoring shipments around the clock in real time to ensure that we see, understand, and escalate any potential issues before they become bigger problems. Plus, we make the whole process easy, handling all setup on your behalf and providing a shipment report immediately upon delivery.

## **Key Features**

Available for RKN and RAP active containers, and APS passive containers worldwide

Shipment creation and pre-conditioning services

24/7 dedicated CSafe service team

Real-time GPS and cargo temperature monitoring

Shipment analysis and data processing

Escalation and resolution through stakeholder collaboration

Alert management

PDF report after every shipment