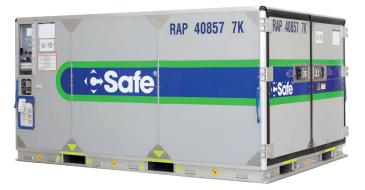

# Multi-Pallet Active Temperature-Controlled Container

Offering the largest payload capacity in the industry, the CSafe RAP leverages the groundbreaking heating and compressor-driven cooling technologies of the CSafe RKN with advanced VIP insulation to eliminate thermal risks to cargo traveling through extreme ambient temperature conditions on long-duration shipments.

### **Technical Specifications**

| PRODUCT NAME | PAYLOAD              | TEMPERATURE<br>RANGE | DURATION | INTERNAL SPACE<br>L x W x H                | EXTERNAL DIMENSIONS<br>L x W x H          | TARE<br>WEIGHT      | MAXIMUM<br>PAYLOAD WEIGHT | MAXIMUM<br>ALLOWABLE WEIGHT |
|--------------|----------------------|----------------------|----------|--------------------------------------------|-------------------------------------------|---------------------|---------------------------|-----------------------------|
| CSafe RAP    | 6.68 m³<br>236 cu ft | +2°C to +8°C         | 120+ hrs | 2477 x 2083 x 1295 mm<br>97.5 × 82 × 51 in | 3175 x 2235 x 1626 mm<br>125 x 88 x 64 in | 1213 kg<br>2675 lbs | 4819 kg<br>10625 lbs      | 6033 kg<br>13300 lbs        |
|              |                      | +15°C to +25°C       |          |                                            |                                           |                     |                           |                             |