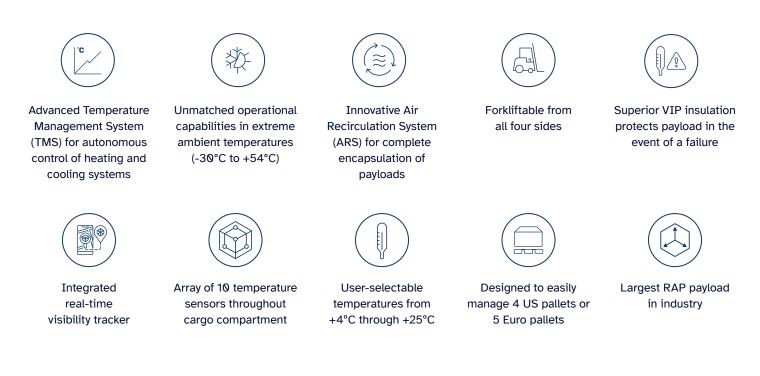

## **Key Features**

#### **Power Features**

- Power sources:
  - AC power (100-240 V, 50-60 Hz)
  - Internal batteries (regulatory approved, sealed, nonspillable design that meets Dangerous Goods Regulations)

- Rechargeable anywhere in the world with included multisystem charging cables
- Rapid battery charging, from 0% to 100% in only 10 hours
- Run time >120 hours for typical shipments