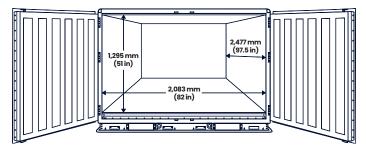

### **Technical Specifications**

| PRODUCT NAME | PAYLOAD              | TEMPERATURE<br>RANGE | DURATION | INTERNAL SPACE<br>L x W x H                | EXTERNAL DIMENSIONS<br>L x W x H          | TARE<br>WEIGHT      | MAXIMUM<br>PAYLOAD WEIGHT | MAXIMUM<br>ALLOWABLE WEIGHT |
|--------------|----------------------|----------------------|----------|--------------------------------------------|-------------------------------------------|---------------------|---------------------------|-----------------------------|
| CSafe RAP    | 6.68 m³<br>236 cu ft | +2°C to +8°C         | 120+ hrs | 2477 x 2083 x 1295 mm<br>97.5 × 82 × 51 in | 3175 x 2235 x 1626 mm<br>125 x 88 x 64 in | 1213 kg<br>2675 lbs | 4819 kg<br>10625 lbs      | 6033 kg<br>13300 lbs        |
|              |                      | +15°C to +25°C       |          |                                            |                                           |                     |                           |                             |