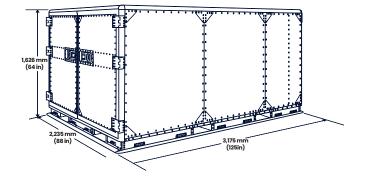

### **Technical Specifications**

| PRODUCT NAME | PAYLOAD              | TEMPERATURE<br>RANGE | DURATION | INTERNAL SPACE<br>L x W x H                | EXTERNAL DIMENSIONS<br>L x W x H          | TARE<br>WEIGHT      | MAXIMUM<br>PAYLOAD WEIGHT | MAXIMUM<br>ALLOWABLE WEIGHT |
|--------------|----------------------|----------------------|----------|--------------------------------------------|-------------------------------------------|---------------------|---------------------------|-----------------------------|
| CSafe RAP    | 6.68 m³<br>236 cu ft | +2°C to +8°C         | 120+ hrs | 2477 x 2083 x 1295 mm<br>97.5 × 82 × 51 in | 3175 x 2235 x 1626 mm<br>125 x 88 x 64 in | 1213 kg<br>2675 lbs | 4819 kg<br>10625 lbs      | 6033 kg<br>13300 lbs        |
|              |                      | +15°C to +25°C       |          |                                            |                                           |                     |                           |                             |