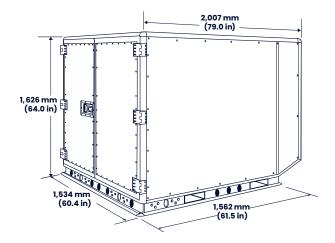

### **Technical Specifications**

| PRODUCT NAME | PAYLOAD            | TEMPERATURE<br>RANGE* | DURATION | INTERNAL SPACE<br>L x W x H                  | EXTERNAL DIMENSIONS<br>L x W x H               | TARE<br>WEIGHT     | MAXIMUM<br>PAYLOAD WEIGHT | MAXIMUM<br>ALLOWABLE WEIGHT |
|--------------|--------------------|-----------------------|----------|----------------------------------------------|------------------------------------------------|--------------------|---------------------------|-----------------------------|
| CSafe RKN    | 2.0 m³<br>70 cu ft | +2°C to +8°C          | 130+ hrs | 1219 x 1273 x 1277 mm<br>48 x 50.1 x 50.3 in | 2007 x 1534 x 1626 mm<br>79.0 x 60.4 x 64.0 in | 646 kg<br>1425 lbs | 941 kg<br>2075 lbs        | 1588 kg<br>3500 lbs         |
|              |                    | +15°C to +25°C        |          |                                              |                                                |                    |                           |                             |