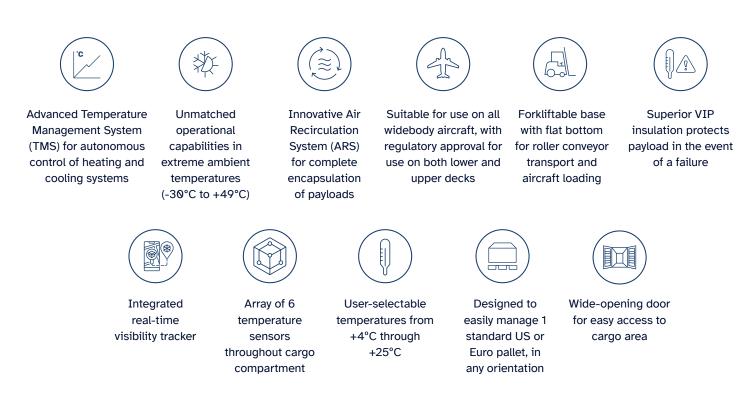

## **Key Features**

#### **Power Features**

- Power sources:
  - AC power (100-240 V, 50-60 Hz)
  - Internal batteries (regulatory approved, sealed, nonspillable design that meets Dangerous Goods Regulations)

- Rechargeable anywhere in the world with included multisystem charging cables
- Rapid battery charging, from 0% to 100% in only 4 hours
- Run time >130 hours for typical shipments