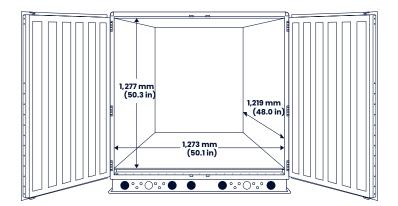

### **Technical Specifications**

| PRODUCT NAME | PAYLOAD            | TEMPERATURE<br>RANGE* | DURATION | INTERNAL SPACE<br>L x W x H                  | EXTERNAL DIMENSIONS<br>L x W x H               | TARE<br>WEIGHT     | MAXIMUM<br>PAYLOAD WEIGHT | MAXIMUM<br>ALLOWABLE WEIGHT |
|--------------|--------------------|-----------------------|----------|----------------------------------------------|------------------------------------------------|--------------------|---------------------------|-----------------------------|
| CSafe RKN    | 2.0 m³<br>70 cu ft | +2°C to +8°C          | 130+ hrs | 1219 x 1273 x 1277 mm<br>48 x 50.1 x 50.3 in | 2007 x 1534 x 1626 mm<br>79.0 x 60.4 x 64.0 in | 646 kg<br>1425 lbs | 941 kg<br>2075 lbs        | 1588 kg<br>3500 lbs         |
|              |                    | +15°C to +25°C        |          |                                              |                                                |                    |                           |                             |