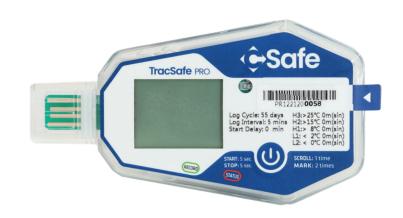

## Cost-effective, Single-Use Shipment Data Logger

TracSafe PRO is a simple and cost-effective solution for logging temperature stability during transit.

This lightweight device begins logging data with the push of a button and then goes directly into your payload box. Once the payload is unpacked, simply press the button again to stop tracking and download the data via the USB. The exceptional battery life of up to 120 days while recording ensures that not a single moment is missed throughout the shipment journey.

## **Key Features**

Cost-effective single-use device

Lightweight

Logs temperature

Light sensor tracks parcel opens

USB device

DATA CONNECTION USB

BATTERY LIFE 120 days recording\* 2-year shelf life\*

## **Technical Specifications**

| DATA CONNECTION / COMMUNICATION TYPE | USB                                                                                                        |
|--------------------------------------|------------------------------------------------------------------------------------------------------------|
| REAL-TIME DEVICE                     | No                                                                                                         |
| CSAFE CONNECT DATA ACCESS            | No                                                                                                         |
| MOBILE APP DATA ACCESS               | No                                                                                                         |
| REUSABLE                             | No                                                                                                         |
| DATA TRACKED                         | Payload temperature     Light                                                                              |
| MEASUREMENT RANGES                   | Payload temp: -30°C to +70°C                                                                               |
| MEASUREMENT ACCURACY                 | • Payload temp: ±0.5°C (-20°C ~ 40°C); ±1°C (others)                                                       |
| RESOLUTION                           | Payload temp: 0.1°C                                                                                        |
| MAX STORAGE CAPACITY                 | 16,000 data points                                                                                         |
| DATA SAMPLING INTERVAL               | 12 minutes (programmable)                                                                                  |
| START OPTIONS                        | Button or CSafe PC software                                                                                |
| STOP OPTIONS                         | Button, CSafe PC software, or stop when memory is full                                                     |
| RECORDING DURATION*                  | Up to 120 days                                                                                             |
| BATTERY LIFE*                        | 2-year shelf life                                                                                          |
| BATTERY TYPE                         | CR2450 button cell                                                                                         |
| DIMENSIONS                           | 97 mm x 53 mm x 8 mm                                                                                       |
| WEIGHT                               | 32 g                                                                                                       |
| ENVIRONMENTAL PROTECTION             | IP67                                                                                                       |
| CALIBRATION CERTIFICATE              | Calibrated for 2 years in an ISO17025 certified lab; certification available when device report downloaded |
| CLEARED FOR USE ON AIRCRAFT          | Yes                                                                                                        |