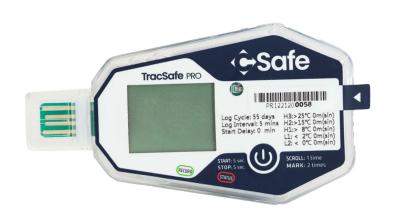

## Cost-effective, Single-Use Shipment Data Logger

TracSafe PRO is a simple and cost-effective solution for logging temperature stability during transit. This lightweight device begins logging data with the push of a button and then goes directly into your payload box. Once the payload is unpacked, simply press the button again to stop tracking and download the data via the USB. The exceptional battery life of up to 120 days while recording ensures that not a single moment is missed throughout the shipment journey.