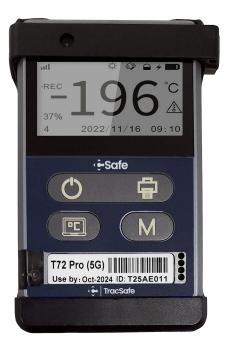

## Real-time 4G/5G data logger for the most extreme temperatures

While every pharmaceutical shipment is important, some are more pivotal than others. The TracSafe RLT data logger and tracking device is designed to ensure that you know exactly where your shipment is and the condition during the entire shipment journey. The device links directly to CSafe Connect where you can view real-time location and condition information 24/7 and receive alerts should any measure move outside your specified parameters. Having this information at your fingertips allows you to intervene if needed to ensure a payload arrives in perfect condition for patients.

Battery life Up to 120 days Conditions measured Payload temp, ambient temp, tilt, humidity, shock, light, and location