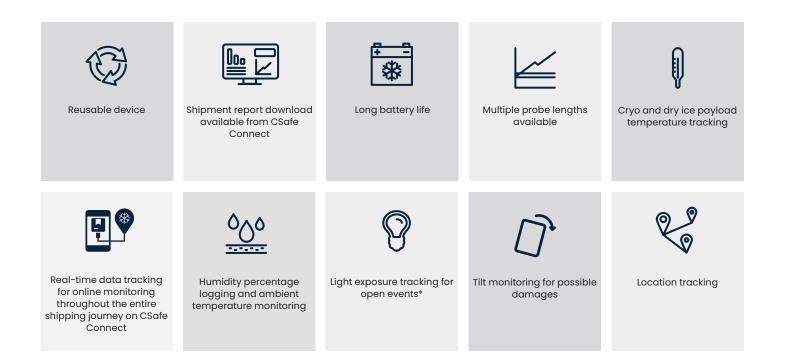

## Key Features -

\*Depends on the pack out for parcel open events conditions

Battery life Up to 120 days Conditions measured Payload temp, ambient temp, tilt, humidity, shock, light, and location