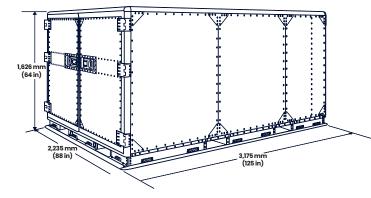

## Technical Specifications -

| Product Name | Payload              | Temperature<br>Range | Duration | Internal Space<br>L x W x H                | External Dimensions<br>L x W x H          | Tare<br>Weight      | Maximum<br>Payload Weight | Maximum<br>Allowable Weight |
|--------------|----------------------|----------------------|----------|--------------------------------------------|-------------------------------------------|---------------------|---------------------------|-----------------------------|
| CSafe RAP    | 6.68 m³<br>236 cu ft | +2°C to +8°C         | 120+ hrs | 2477 x 2083 x 1295 mm<br>97.5 x 82 x 51 in | 3175 x 2235 x 1626 mm<br>125 x 88 x 64 in | 1213 kg<br>2675 lbs | 4819 kg<br>10625 lbs      | 6033 kg<br>13300 lbs        |
|              |                      | +15°C to +25°C       |          |                                            |                                           |                     |                           |                             |