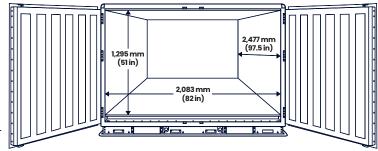

## Technical Specifications -

| Product Name | Payload              | Temperature<br>Range | Duration | Internal Space<br>L x W x H                | External Dimensions<br>L x W x H          | Tare<br>Weight      | Maximum<br>Payload Weight | Maximum<br>Allowable Weight |
|--------------|----------------------|----------------------|----------|--------------------------------------------|-------------------------------------------|---------------------|---------------------------|-----------------------------|
| CSafe RAP    | 6.68 m³<br>236 cu ft | +2°C to +8°C         | 120+ hrs | 2477 x 2083 x 1295 mm<br>97.5 x 82 x 51 in | 3175 x 2235 x 1626 mm<br>125 x 88 x 64 in | 1213 kg<br>2675 lbs | 4819 kg<br>10625 lbs      | 6033 kg<br>13300 lbs        |
|              |                      | +15°C to +25°C       |          |                                            |                                           |                     |                           |                             |