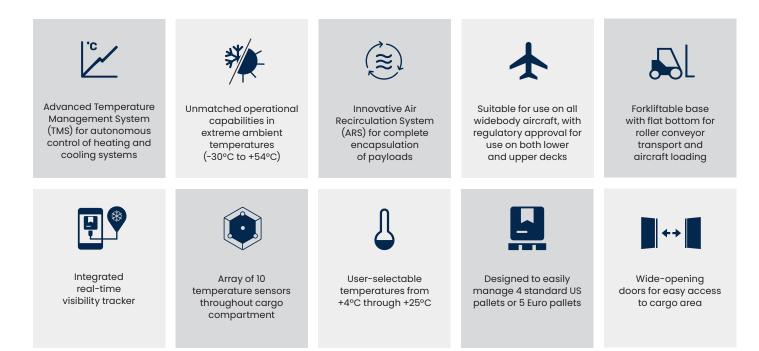

# Multi-Pallet Active Temperature-Controlled Container

Offering the largest payload capacity in the industry, the CSafe RAP leverages the groundbreaking heating and compressor-driven cooling technologies of the CSafe RKN with advanced VIP insulation to eliminate thermal risks to cargo traveling through extreme ambient temperature conditions on long-duration shipments.



### Key Features



#### csafeglobal.com



## Technical Specifications -





| Product Name | Payload              | Temperature<br>Range | Duration | Internal Space<br>L x W x H                | External Dimensions<br>L x W x H          | Tare<br>Weight      | Maximum<br>Payload Weight | Maximum<br>Allowable Weight |
|--------------|----------------------|----------------------|----------|--------------------------------------------|-------------------------------------------|---------------------|---------------------------|-----------------------------|
| CSafe RAP    | 6.68 m³<br>236 cu ft | +2°C to +8°C         | 120+ hrs | 2477 x 2083 x 1295 mm<br>97.5 x 82 x 51 in | 3175 x 2235 x 1626 mm<br>125 x 88 x 64 in | 1213 kg<br>2675 lbs | 4819 kg<br>10625 lbs      | 6033 kg<br>13300 lbs        |
|