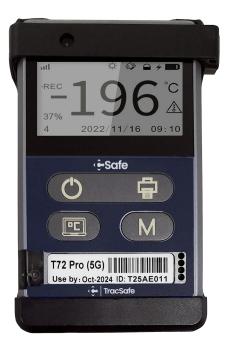

## Real-time 4G/5G data logger for the most extreme temperatures

While every pharmaceutical shipment is important, some are more pivotal than others. The TracSafe RLT data logger and tracking device is designed to ensure that you know exactly where your shipment is and the condition during the entire shipment journey. The device links directly to CSafe Connect where you can view real-time location and condition information 24/7 and receive alerts should any measure move outside your specified parameters. Having this information at your fingertips allows you to intervene if needed to ensure a payload arrives in perfect condition for patients.

## Technincal Specifications -

| Data connection / Communication type | Global LTE 4G/5G, fallback 2G network                                                                                                                                                     |
|--------------------------------------|-------------------------------------------------------------------------------------------------------------------------------------------------------------------------------------------|
| Real-time device                     | Yes (transmits in real-time when not in flight)                                                                                                                                           |
| CSafe Connect data access            | Yes                                                                                                                                                                                       |
| Mobile app data access               | No                                                                                                                                                                                        |
| Reusable                             | Yes                                                                                                                                                                                       |
| Data tracked                         | Payload temperature<br>Ambient temperature<br>Humidity<br>Shock events<br>Light events<br>Tilt events<br>Location                                                                         |
| Measurement ranges                   | Device Temperature Sensor: -30°C to +70°C<br>Probe Temperature Sensor: -200°C to +100°C<br>Humidity: 5% RH to 95% RH<br>Shock: 1g to 8g<br>Light: 0 Lux to 52,000 Lux<br>Tilt: 0° to 180° |
| Measurement accuracy                 | Temperature: ±0.5°C (-20°C to +40°C); ±1°C (others)<br>Humidity: ±3% (20%-80%RH); ±5% (others)                                                                                            |
| Resolution                           | Temperature: 0.1°C<br>Humidity: 1% RH                                                                                                                                                     |
| Memory capacity                      | Max 50,000 readings (cyclic reading)                                                                                                                                                      |
| Data logging interval                | 1/2/5/10 Min. (programmable)                                                                                                                                                              |
| Data reporting internal              | 10/20/30/60/120 Min. (programmable)                                                                                                                                                       |
| Start options                        | Press Button                                                                                                                                                                              |
| Stop options                         | Press Button                                                                                                                                                                              |
| Battery life                         | Up to 120 days on 1 charge                                                                                                                                                                |
| Battery type                         | Lithium polymer rechargeable battery                                                                                                                                                      |
| Dimensions                           | 114 mm x 76.0 mm x 27 mm                                                                                                                                                                  |
| Weight                               | 200 g                                                                                                                                                                                     |
| Environmental protection             | IP65                                                                                                                                                                                      |
| Calibration certificate              | Calibrated for 1 year; certification available upon request                                                                                                                               |