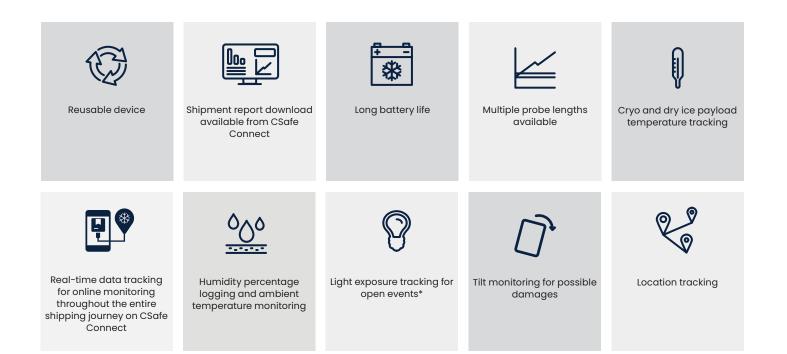

## Key Features -

\*Depends on the pack out for parcel open events conditions

Conditions measured Payload temp, ambient temp, tilt, humidity, shock, light, and location