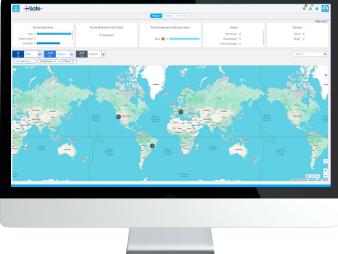

## **Control Tower Offers** White-Glove Service for Shipment Monitoring

We understand the importance of ensuring the safety and integrity of your shipments. That's why we've created CSafe Control Tower, a premium shipment set-up and monitoring service through CSafe Connect, designed to give you peace of mind throughout the entire shipping process. Our global Control Tower team actively monitors your shipments in real time, 24/7, for RKN, RAP, APS, and CGT dewar customers worldwide. We handle all the work for you-watching over each shipment to anticipate and address any potential issues before they become problems, so you don't have to worry.

From setup to delivery, we ensure a seamless experience. Our dedicated team keeps a close eye on your shipments, intervening quickly if needed to keep things running smoothly. You'll receive a detailed shipment report immediately upon delivery, keeping you informed every step of the way. With CSafe Control Tower, your shipments are always in good hands.